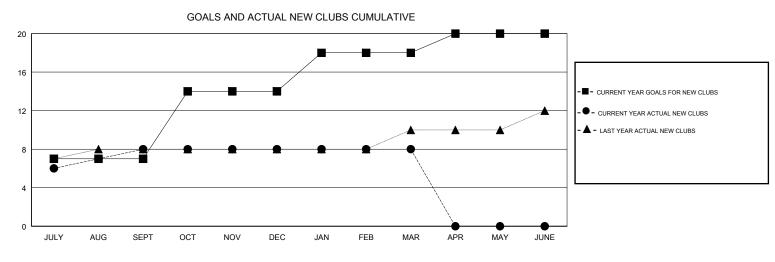

## SWADESH RANJAN SAHA GMT:

| GMT: SWADESH RANJAN SAHA |               |           | LOCATION INDIA |                       |                           | GMT CA                  |                                                    |  |
|--------------------------|---------------|-----------|----------------|-----------------------|---------------------------|-------------------------|----------------------------------------------------|--|
|                          | Club          | S         |                | Members               |                           |                         |                                                    |  |
|                          | RESULTS FOR   | 2018-2019 |                | RESULTS FOR 2018-2019 |                           |                         |                                                    |  |
| QUARTER                  | NEW CLUB GOAL | NEW CLUBS | DROPPED CLUBS  | QUARTER               | MEMBER GROWTH NET<br>GOAL | MEMBER GROWTH<br>ACTUAL | DROPPED<br>MEMBERS ACTUAL<br>(including transfers) |  |
| JULY/AUG/SEPT            | 7             | 8         | 1              | JULY/AUG/SEPT         | 185                       | 287                     | 103                                                |  |
| OCT/NOV/DEC              | 7             | 0         | 3              | OCT/NOV/DEC           | 160                       | 189                     | 268                                                |  |
| JAN/FEB/MAR              | 4             | 0         | 2              | JAN/FEB/MAR           | 75                        | 72                      | 67                                                 |  |
| APR/MAY/JUNE             | 2             | 0         | 0              | APR/MAY/JUNE          | 50                        | 0                       | 0                                                  |  |